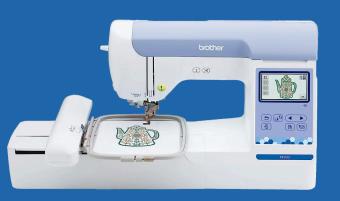

## **Embroidery Machine**

The Brother PE900 is an embroidery-only machine with a large 5" x 7" embroidery area, 193 built-in designs, perfect for creating detailed and personalized projects.