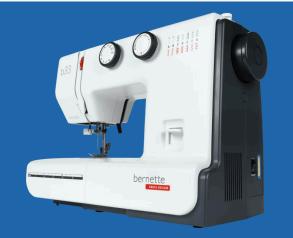

## Sewing Machines

Our four Bernette b33 sewing machines are ideal for beginners learning to sew and for more advanced sewers looking for versatility.