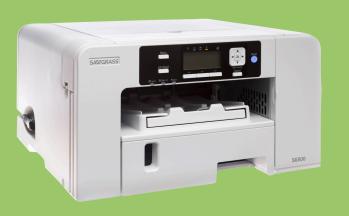

#### **Sublimation Printer**

The Sawgrass SG500 creates custom graphics in bright color for custom shirts, mugs, and more.