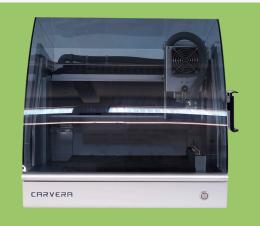

## Desktop CNC Machine

The Carvera desktop CNC machine carves 3D designs in wood, plastics, and certain metals.