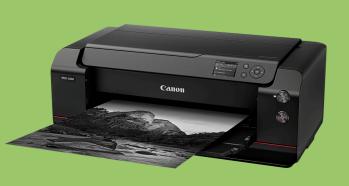

#### **Poster Printer**

The Canon Pro-1000 is a 17" wide poster printer that accepts many different types of media using two separate paper feeds depending on paper thickness.