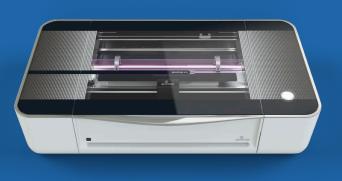

## Laser Cutter and Engraver

The Glowforge Pro cuts and engraves a wide variety of materials, including wood, glass, acrylic, slate, cork, and paper.