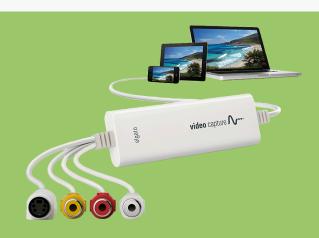

## Digitization

Transfer video to your Mac or PC from a VCR, DVR, or camcorder. Transfer your memories to flash drive or any other external drive.