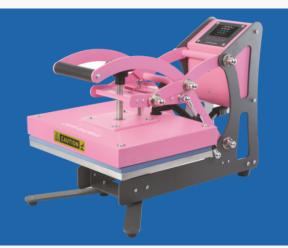

#### **Heat Press**

This Craft Express heat press has a user-friendly control panel, simple and easy to operate, perfect for beginners starting their first sublimation heat press