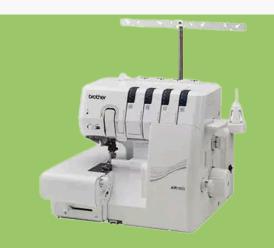

## Air Thread Serger

The Brother AIR1800 is a high-quality air serger with innovative air threading technology for easy and quick thread changes.