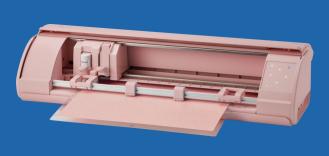

## **Desktop Cutting Machine**

The Silhouette Cameo cuts over 100 materials, including paper, cardstock, vinyl, and fabric up to 12 inches wide. The Silhouette Cameo Pro supports materials up to 24 inches wide.