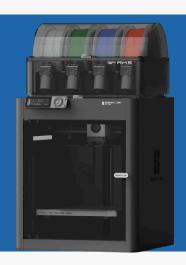

#### **3D Printers**

We have 4 different 3D printers by Makerbot, Ultimaker, Creality, and Bambu. Each have their own software applications and can create unique 3D printed items.